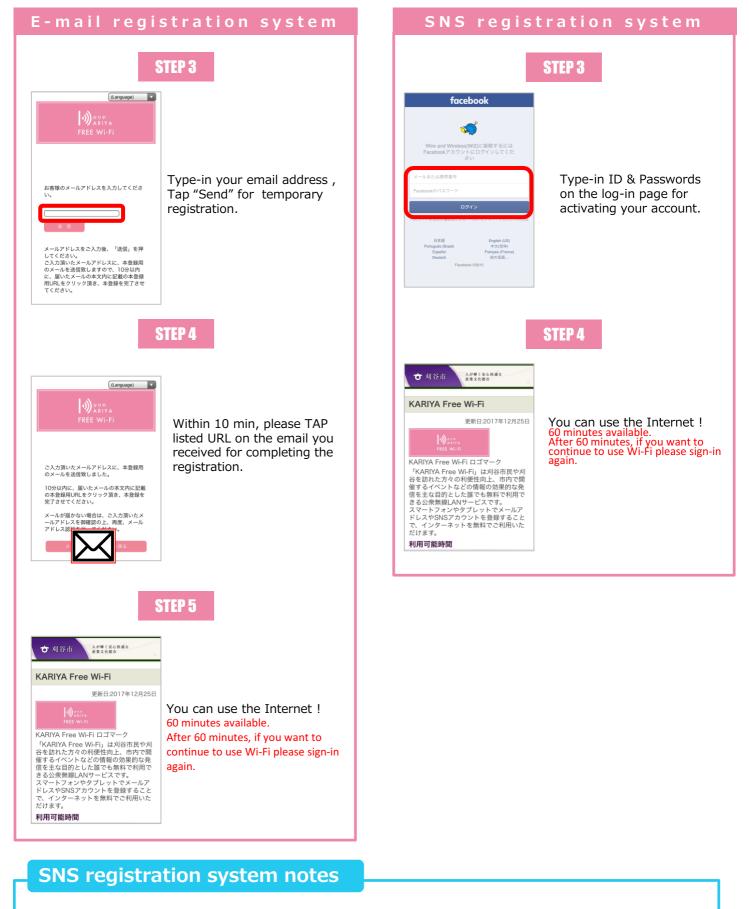

## What is KARIYA Free Wi-Fi

KARIYA Free Wi-Fi is a free Wi-Fi service provided by Kariya city in cooperation with other enterprises.

■ The Company may restrict access to harmful sites (through filtering, etc.) in providing the Services in order to protect the younger generation.

■ Data sent via the KARIYA Free Wi-Fi network is not encrypted in order to keep the network easily accessible by everyone. Accordingly, the content of communications made using the network may be intercepted, and any personal information entered into it (e.g., IDs, passwords, credit card numbers, etc.) may be seen by others. Users are asked to understand this point when using the network and to take personal responsibility for protecting their information.