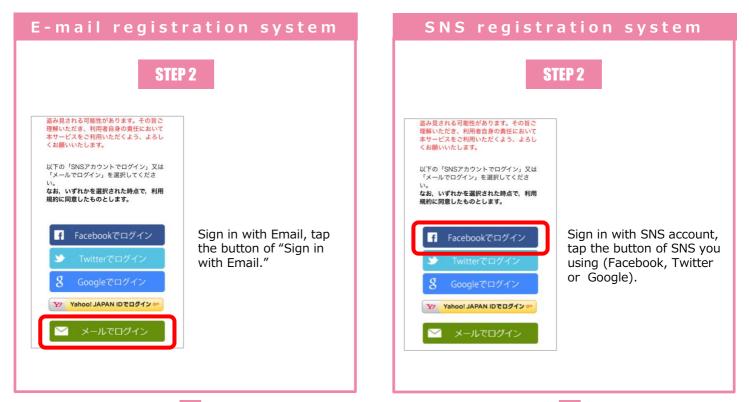

## There are two authentications, "Sign in with SNS account" or "Sign in with Email address".

| く設定 Wi-Fi                 |              |                                            |                       | ₩<br>ARIYA<br>FREE Wi-Fi                                                            |
|---------------------------|--------------|--------------------------------------------|-----------------------|-------------------------------------------------------------------------------------|
| Wi-Fi                     |              |                                            |                       |                                                                                     |
| ✓ KARIYA_Free_Wi-Fi       | ≎ (j)        |                                            | 2017/<br>平成29         | 公市からのお知らせ . 盗み見される可能性があります。その旨ご理解いただき、利用者自身の責任において<br>本サービスをご利用いただくよう、よろしくお願いいたします。 |
| ネットワークを選択<br>CableTV_Free | <b>∻</b> (i) |                                            | 2017/<br>小垣江<br>2017/ | 以下の「SNSアカウントでログイン」又は<br>「メールでログイン」を選択してくださ<br>い。                                    |
| catv_Wi-Fi                | ₽ ╤ ()       |                                            |                       | なお、いずれかを選択された時点で、利用<br>規約に同意したものとします。                                               |
|                           |              |                                            | 必ず「!<br>さい。           | Facebookでログイン                                                                       |
|                           |              | SSID: Select the<br>"KARIYA_Free_Wi-Fi" in |                       | <ul><li>Twitterでログイン</li><li>Googleでログイン</li></ul>                                  |

■ The available SNS will be switched for each selected language.

- Japanese : Facebook, Twitter, Google, Yahoo!JAPAN,
- Chinese : Facebook、Twitter、Google、Weibo、QQ
- Other : Facebook、Twitter、Google

CALL CENTER